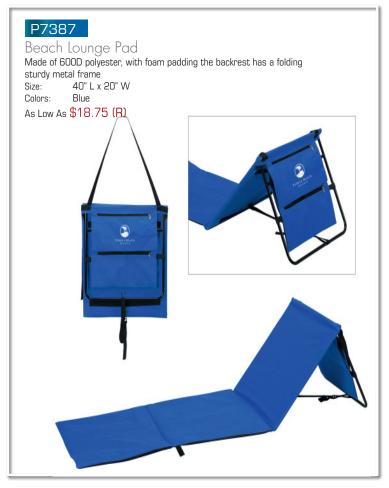

\* All prices include one color imprint. \* Set-Up: \$43.75(V) per color for imprint.







### P7357

### Seated Cooler Backpack

Made of double layered 600D Polyester on the seat to reinforce the weight capacity It holds up to 250 lbs.

Seat – 11"W x 17"H x 13"D Size:

Backpack - 11 1/2"W x 15"H x 6"D

Black, Blue, Red As Low As \$30.50 (R)









## P7339

### Bluetooth Rolling Speaker Cooler

Made of 600D Polyester Size: 12" W x 16" H x 11" D Colors: Black/Grey As Low As \$75.92 (R)









# Made of 600D Polyester

Size: 13" W x 12 1/2" H x 8 1/2" D Colors: Black

As Low As \$75.50 (R)











# Cooler Tub with Stand Made of double layered 600D Polyester with a metal frame Size: Cooler Tub: 17 ½° Dia x 10 ½° H Metal stand: 22° H Colors: Black, Blue, Red As Low As \$51.17 (R)