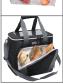

# Made of 600D Polyester

Size: 13" W x 12 1/2" H x 8 1/2" D Colors: Black

As Low As \$75.50 (R)