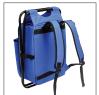

## P7339

### Bluetooth Rolling Speaker Cooler

Made of 600D Polyester Size: 12" W x 16" H x 11" D Colors: Black/Grey As Low As \$75.92 (R)