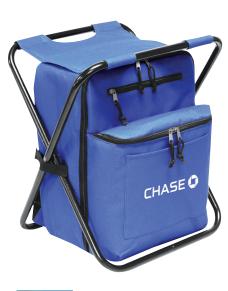

### Seated Cooler Backpack

Made of double layered 600D Polyester on the seat to reinforce the weight capacity It holds up to 250 lbs.

Seat – 11"W x 17"H x 13"D Size:

Backpack - 11 1/2"W x 15"H x 6"D

Black, Blue, Red As Low As \$30.50 (R)