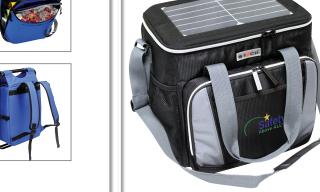

# Made of 600D Polyester

Size: 13" W x 12 1/2" H x 8 1/2" D Colors: Black

As Low As \$75.50 (R)