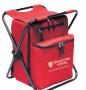

### P7357

### Seated Cooler Backpack

Made of double layered 600D Polyester on the seat to reinforce the weight capacity It holds up to 250 lbs.

Seat – 11"W x 17"H x 13"D Size:

Backpack - 11 1/2"W x 15"H x 6"D

Black, Blue, Red As Low As \$30.50 (R)