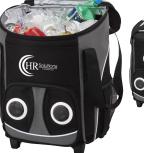

## P7339

### Bluetooth Rolling Speaker Cooler

Made of 600D Polyester Size: 12" W x 16" H x 11" D Colors: Black/Grey As Low As \$75.92 (R)