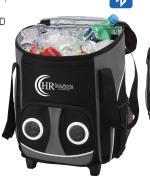

## P7339

### Bluetooth Rolling Speaker Cooler

Made of 600D Polyester Size: 12" W x 16" H x 11" D Colors: Black/Grey As Low As \$75.92 (R)