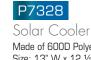

# Made of 600D Polyester

Size: 13" W x 12 1/2" H x 8 1/2" D Colors: Black

As Low As \$75.50 (R)