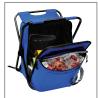

## P7339

### Bluetooth Rolling Speaker Cooler

Made of 600D Polyester Size: 12" W x 16" H x 11" D Colors: Black/Grey As Low As \$75.92 (R)